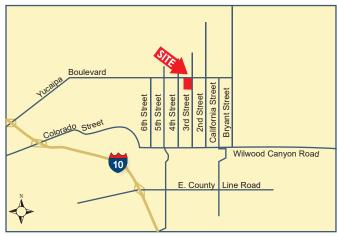

## FOR LEASE

1,000 SF - 6,000 SF | Yucaipa, CA | Professional & Medical Office Suites

Presented by Strata Realty | www.stratarealty.com | T (951)280-1733 | F (951) 280-1739



# 1,000 SF - 6,000 SF PROFESSIONAL & MEDICAL OFFICE SUITES

#### Location

34675 Yucaipa Blvd. Yucaipa, CA 92399

#### **Features**

- Separately metered
- · Private rest rooms inside suites
- · Peaceful courtyard garden
- 4:1 parking ratio
- Major street frontage
- · Nearby shopping centers and retail amenities
- · Professionally managed
- Broker Co-Op
- Brand new roof completed in January 2016
- Brand new HVAC units installed January 2016
- Brand new monument and interior directory sign completed January 2016



#### Contact:

**Timothy Hawke, SIOR** 

(951) 280-1733 | thawke@stratarealty.com

**Tabitha Smith, Property Manager** 

(951) 280-1733 | tsmith@stratarealty.com

Strata Realty, Inc. | 2433 Pomona Road, Corona, CA 92878 | www.stratarealty.com

The information contained herein was obtained from third parties, and it has not been independently verified by the real estate brokers. Buyers/tenants should have the experts of their choice inspect the property and verify all information. Real estate brokers are not qualified to act as or select experts to legal, tax, environment, building construction, soil-drainage or other such matters. Copyright © 2009 Strata Realty. All rights reserved

#### DRE Information

Timothy Hawke's license number is 01403432



## FOR LEASE

1,000 SF - 6,000 SF | Yu